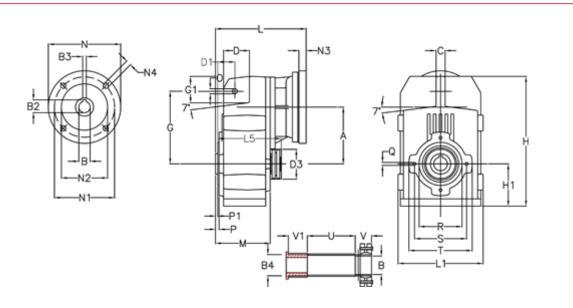

## **Data Sheet**

Article number: 29560204488230 Description: Shaft mounted gear A202QF30-44,8-P80B5

## **Measures**

| D1 = 40.0 | 15 = 182.0                                                             | P1                                                                                                                                                                        | = 3.0   | V = 41  |
|-----------|------------------------------------------------------------------------|---------------------------------------------------------------------------------------------------------------------------------------------------------------------------|---------|---------|
| d3 = 83   | M = 120.0                                                              | Q                                                                                                                                                                         | = M8x15 | V1 = 48 |
| G = 160   | N = 200                                                                | R                                                                                                                                                                         | = 95    |         |
| G1 = 58.0 | N1 = 165                                                               | S                                                                                                                                                                         | = 115   |         |
| H = 286.0 | N2 = 130                                                               | Т                                                                                                                                                                         | = 140   |         |
| H1 = 92.5 | N4 = M10x20                                                            | Tightening torque Nm adapter bushing                                                                                                                                      | g = 6.0 |         |
| L = 217.0 | O = 11                                                                 | Tightening torque Nm shrink disc                                                                                                                                          | = 7.0   |         |
| L1 = 188  | P = 5.0                                                                | U                                                                                                                                                                         | = 104.5 |         |
|           | d3 = 83<br>G = 160<br>G1 = 58.0<br>H = 286.0<br>H1 = 92.5<br>L = 217.0 | $\begin{array}{ll} d3 = 83 & M = 120.0 \\ G = 160 & N = 200 \\ G1 = 58.0 & N1 = 165 \\ H = 286.0 & N2 = 130 \\ H1 = 92.5 & N4 = M10x20 \\ L = 217.0 & O = 11 \end{array}$ |         |         |